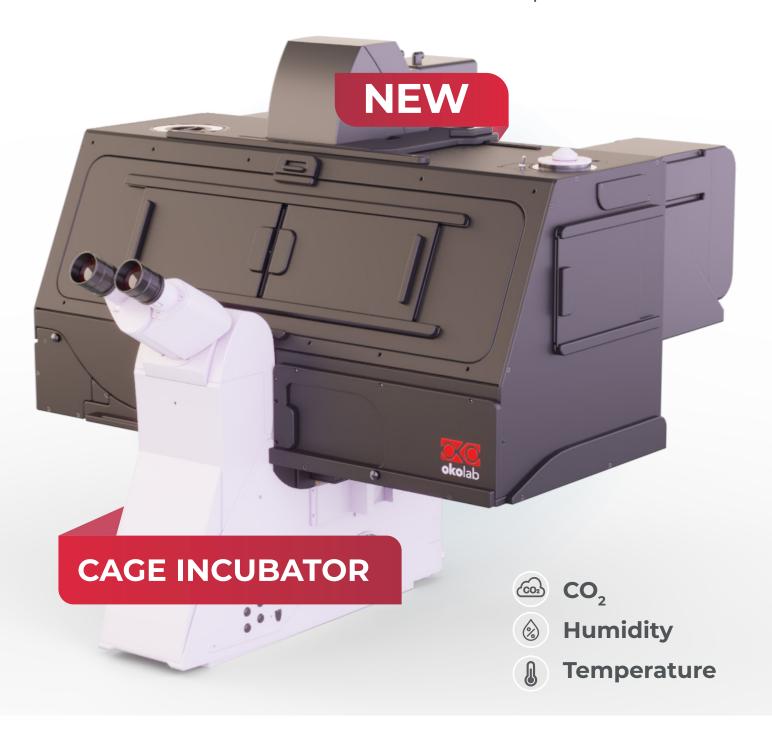

The **ONLY** incubator with total sample feedback

**Complete** control where it matters most.

# **Total Sample** Control

In-Chamber and closed-loop CO2, Heating, and Humidity feedback, ensuring improved accuracy for precise and reliable experiments.

#### Ease of Use

Improved user experience with an optimized interface and an efficient ductless design that minimizes footprint in your laboratory space.

## **NEW UNIVERSAL INSERTS**

Convenient design allows our sample inserts to be used outside of our chambers as standard, universal sample holders for fixed sample imaging on virtually any microscope stage.