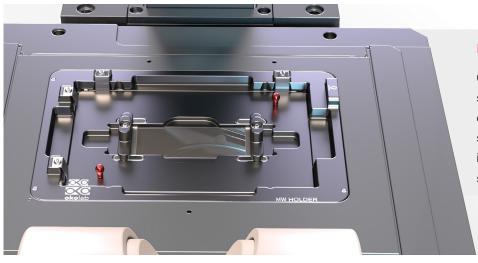

## **NEW UNIVERSAL INSERTS**

Convenient design allows our sample inserts to be used outside of our chambers as standard, universal sample holders for fixed sample imaging on virtually any microscope stage.