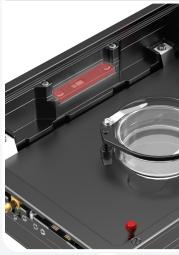

### In-chamber feedback

# **Total Sample** Control

In-Chamber and closed-loop CO2, Heating, and Humidity feedback, ensuring improved accuracy for precise and reliable experiments.