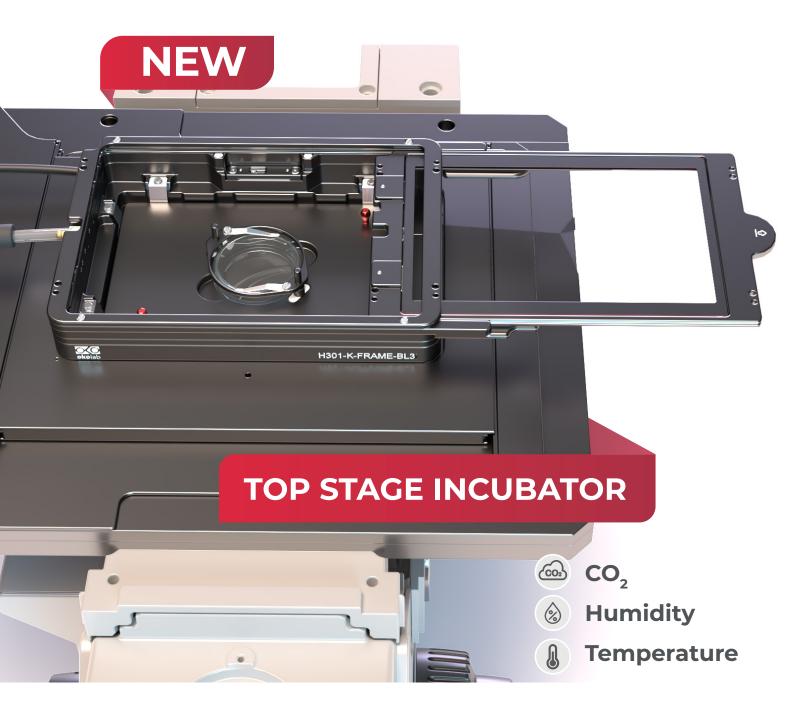

# The **ONLY** incubator with total sample feedback

**Complete** control where it matters most.

#### **Total Sample Control**

In-Chamber and closed-loop CO2, Heating, and Humidity feedback, ensuring improved accuracy for precise and reliable experiments.

### Ease of Use

Improved user experience with an optimized interface and an efficient design with wireless heated lid, simplifying installation and operation.