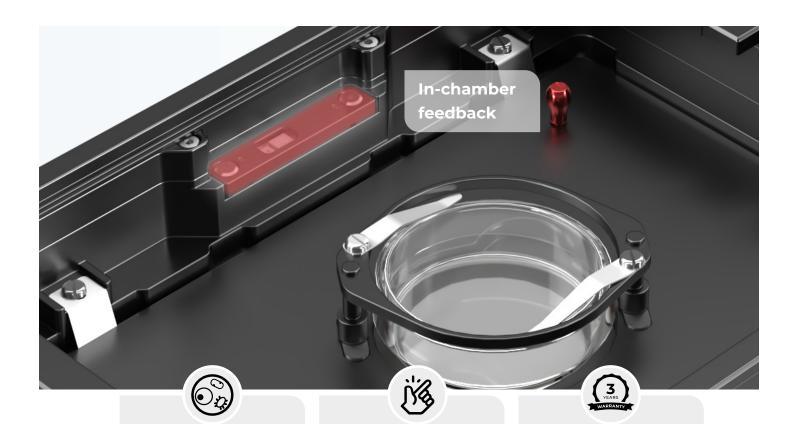

#### **Total Sample Control**

In-Chamber and closed-loop CO2, Heating, and Humidity feedback, ensuring improved accuracy for precise and reliable experiments.