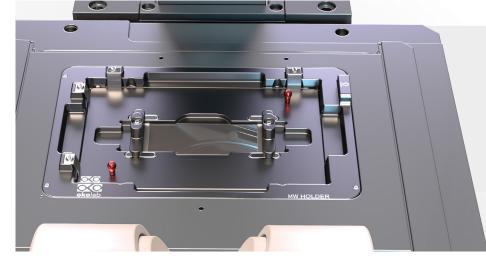

## **NEW UNIVERSAL INSERTS**

Convenient design allows our sample inserts to be used outside of our chambers as standard, universal sample holders for fixed sample imaging on virtually any microscope stage.